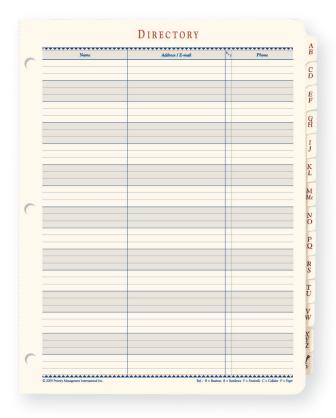

### Directories & File Tab Sets

Use the directory to file and integrate information so you can retrieve and update it instantly.

### **A-Z Directory with Key Tab** records

key contacts, phone numbers, and addresses. Use in your Priority Manager system to file your Communication Planner pages.

a-z directory with key tab

PS0153 Senior \$12.25