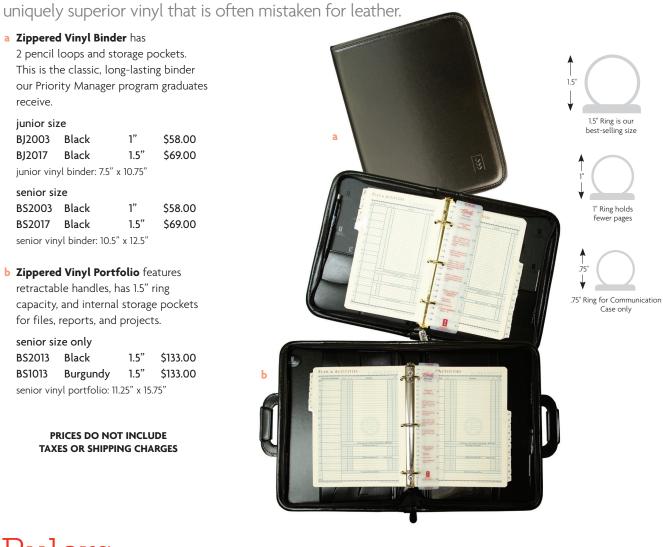

# Vinyl Binders & Cases

Look professional with a brand new binder, case, or portfolio designed in Priority's

a Zippered Vinyl Binder has

2 pencil loops and storage pockets. This is the classic, long-lasting binder our Priority Manager program graduates receive.

junior size

BJ2003 Black \$58.00 BJ2017 Black \$69.00 junior vinyl binder: 7.5" x 10.75"

senior size

BS2003 Black \$58.00 BS2017 Black 1.5" \$69.00 senior vinyl binder: 10.5" x 12.5"

**b** Zippered Vinyl Portfolio features retractable handles, has 1.5" ring capacity, and internal storage pockets for files, reports, and projects.

senior size only

BS2013 Black 1.5" \$133.00 Burgundy 1.5" \$133.00 senior vinyl portfolio: 11.25" x 15.75"

> PRICES DO NOT INCLUDE TAXES OR SHIPPING CHARGES