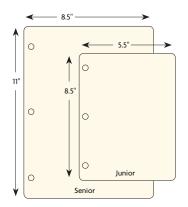

### important

Check the size you need before you order your dated annual supply pack.

### Junior or Senior size?

Order the size that fits your binder: Junior holds  $5^{V_2}$ " x  $8^{V_2}$ " pages Senior holds  $8^{V_2}$ " x 11" pages

PRICES DO NOT INCLUDE TAXES OR SHIPPING CHARGES

ORDER ON THE WEB