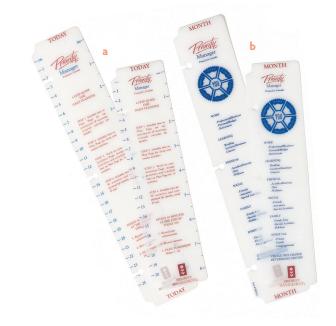

### Rulers

Snap-in Rulers in tough nylon help you locate often-used pages.

a Day Format Ruler highlights 4 steps for daily planning and has ruler markings.

day format ruler

MJ0310 Junior \$3.75 MS0310 Senior \$3.75

**b** Month Format Ruler provides a constant reminder of the need for a balanced life.

month format ruler

MJ0311 Junior \$3.75 MS0311 Senior \$3.75

> PRICES DO NOT INCLUDE TAXES OR SHIPPING CHARGES

8 US EDITION