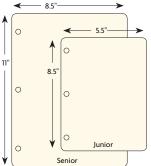

### important

Check the size you need before you order your dated annual supply pack.

### Junior or Senior size?

Order the size that fits your binder: Junior holds  $5^{V_2}$ " x  $8^{V_2}$ " pages Senior holds  $8^{V_2}$ " x 11" pages

PRICES DO NOT INCLUDE TAXES OR SHIPPING CHARGES

ORDER ON THE WEB