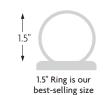

junior size

BJ2003 Black \$58.00 BJ2017 Black \$69.00 junior vinyl binder: 7.5" x 10.75"

senior size

BS2003 Black \$58.00 BS2017 Black 1.5" \$69.00 senior vinyl binder: 10.5" x 12.5"

**b** Zippered Vinyl Portfolio features retractable handles, has 1.5" ring capacity, and internal storage pockets for files, reports, and projects.

Choose Senior or Junior size and 1" or 1.5" rings.