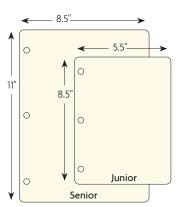

### important

Check the size you need before you order your dated annual supply pack.

### Junior or Senior size?

Order the size that fits your binder: Junior holds  $5^{V_2}$ " x  $8^{V_2}$ " pages Senior holds  $8^{V_2}$ " x 11" pages

PRICES DO NOT INCLUDE TAXES OR SHIPPING CHARGES

ORDER ON THE WEB