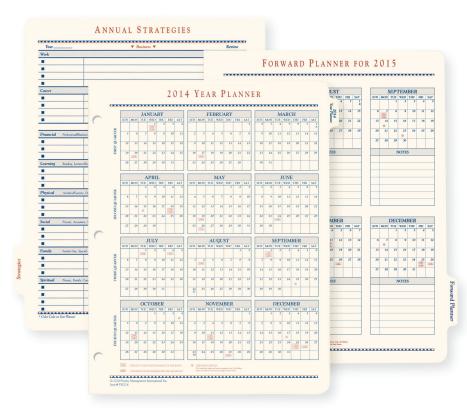

#### Year 2014 Calendar Set

Month-at-a-glance format; includes Annual Strategies Page and Forward Planner for 2015.

www.prioritymanagement.com/alabama

Priority's top-selling Calendar Set shows your monthly commitments at a 'quick-glance' so you enjoy better planning and decision-making all year.

**Calendar Set** features a unique two page, month-at-a-glance format. Includes a set of 12 month calendars, a Forward Planner for 2015, and an Annual Strategies Page.

#### calendar set

**PJ0214** Junior \$15.50 **PS0214** Senior \$15.50

Reordering? Check the bottom left hand corner of your existing form to confirm the product code number.