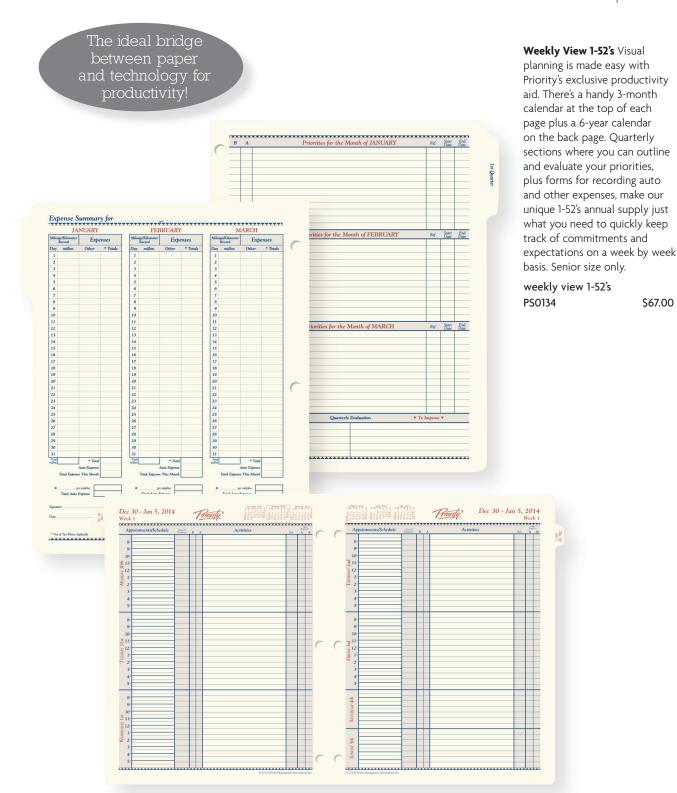

Our exclusive annual supply of dated 1-52's shows you a weekly view of your activities at a glance. Its compact format is perfect for people who want to carry less, yet need the convenience of quickly accessing information on paper, anywhere, as a complement to their PDAs and computers.

Create a winning combination for improved productivity.

Add our popular Calendar Set to ensure you get a daily, weekly, and monthly visual plan for the whole year. See page 3.