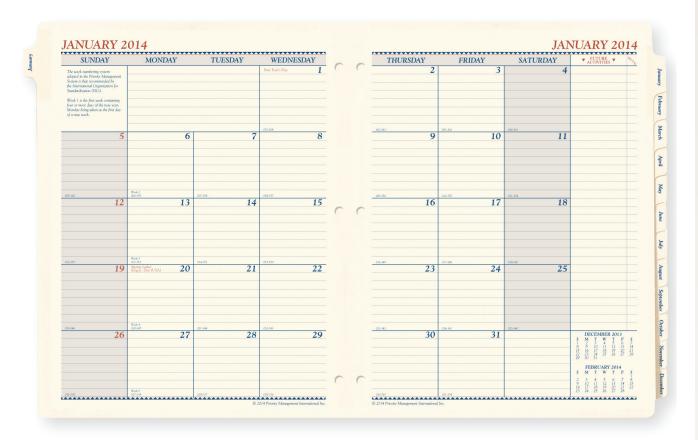

www.prioritymanagement.com/alabama

Priority's top-selling Calendar Set shows your monthly commitments at a 'quick-glance' so you enjoy better planning and decision-making all year.

**Calendar Set** features a unique two page, month-at-a-glance format. Includes a set of 12 month calendars, a Forward Planner for 2015, and an Annual Strategies Page.

#### calendar set

**PJ0214** Junior \$15.50 **PS0214** Senior \$15.50

Reordering? Check the bottom left hand corner of your existing form to confirm the product code number.