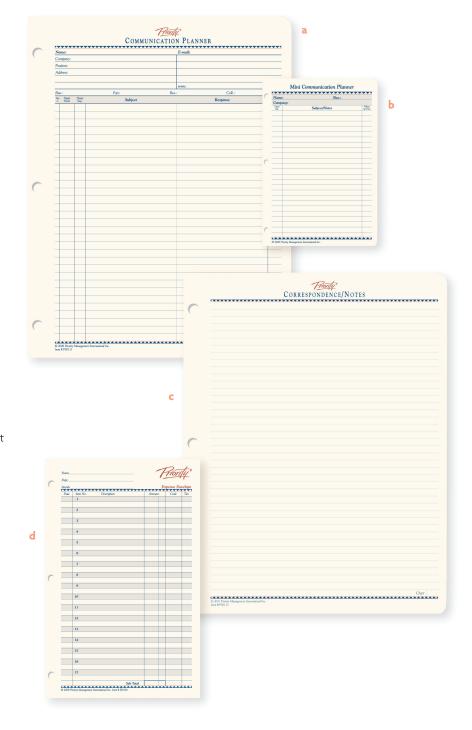

#### **Communication Planner Pad**

100 sheet pad to record, track and store information for easy retrieval.

### Correspondence/Notes Pad

100 sheet pad is lined on one side, with graph on the other.

one page dated annual supply pack RPJ003 Junior 1 pg. \$105.00 RP0003 Senior 1 pg. \$105.00

LIMITED QUANTITIES

a **Communication Planner Pads** ensure essential points are covered while you maintain a complete record of two-way communications for action, filing, and easy retrieval.

cp pad (100 sheets)

PJ0111 Junior \$9.50 PS0111 Senior \$9.50

**b** Mini Communication Planner Pads

fit into pocket, purse, or any size system and allow you to keep accurate, dated notes for follow-up.  $3^{1/3}$ " x  $5^{7/3}$ "

mini cp pad

PJ0122 50 sheets \$2.75

c Correspondence/Notes Pads are lined on one side, with graph on

the other and, of course, let you erase repeatedly if necessary.

corr./notes pad (100 sheets)

PJ0113 Junior \$9.50 PS0113 Senior \$9.50

d Expense Envelopes are a most efficient way to file and keep track of business, personal, or other receipts. Set of 12 monthly envelopes are hole-punched and uniquely designed to fit in any size system.

expense envelopes (set of 12) PJ0181 \$9.75

PRICES DO NOT INCLUDE TAXES OR SHIPPING CHARGES

ORDER ON THE WEB

www.prioritymanagement.com/alabama